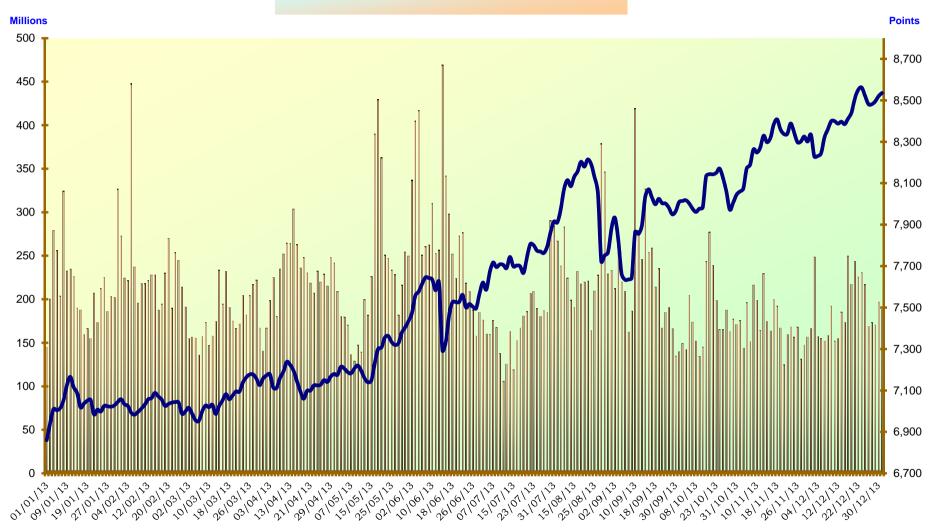

Tadawul All Share Index (TASI) - December 2013

TAdawul All Share Index (TASI) - 2013

TASI & Volume Traded - 2013

Total Value of Shares Traded reached **SR 1,369.67** billion **28.97** million Transactions were executed during the year 2013

At the end of the year 2013 **Tadawul All Share Index (TASI)** closed at a level of 8,535.60 points compared to 6,801.22 points for the previous year, gained 1,734.38 points (25.50%). The highest close level for the index (TASI) during the year was 8,561.84 points as on  $23^{rd}$  of December.

The **Daily Average Value of Shares Traded** during the year 2013 reached SR 5,522.85 million compared to SR 7,686.53 million for the previous year, decreasing by 28.15%.

The **Daily Average Number of Shares Traded** during the year 2013 reached 211.70 million shares compared to 331.80 million shares traded during the previous year, decreasing by 36.20%.