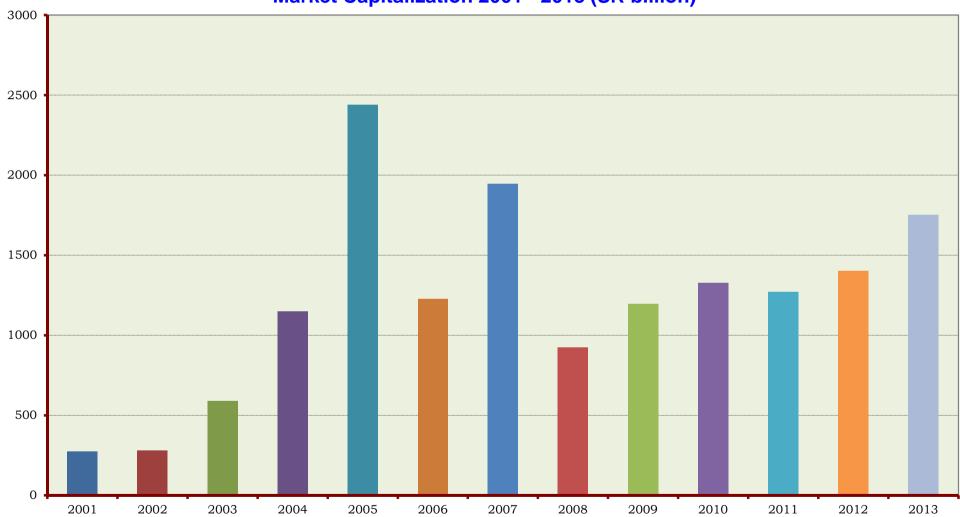

# Market Capitalization 2001 - 2013 (SR billion)

## Market Capitalization & Tadawul All Share Index (TASI) 2001 / 2013

| Year | Market Capitalization<br>(SR billion) | % Change | TASI      | % Change |
|------|---------------------------------------|----------|-----------|----------|
| 2001 | 274.53                                | -        | 2,430.11  | -        |
| 2002 | 280.73                                | 2.26%    | 2,518.08  | 3.62%    |
| 2003 | 589.93                                | 110.14%  | 4,437.58  | 76.23%   |
| 2004 | 1,148.60                              | 94.70%   | 8,206.23  | 84.93%   |
| 2005 | 2,438.20                              | 112.28%  | 16,712.64 | 103.66%  |
| 2006 | 1,225.86                              | -49.72%  | 7,933.29  | -52.53%  |
| 2007 | 1,946.35                              | 58.77%   | 11,038.66 | 39.14%   |
| 2008 | 924.53                                | -52.50%  | 4,802.99  | -56.49%  |
| 2009 | 1,195.51                              | 29.31%   | 6,121.76  | 27.46%   |
| 2010 | 1,325.39                              | 10.86%   | 6,620.75  | 8.15%    |
| 2011 | 1,270.84                              | -4.12%   | 6,417.73  | -3.07%   |
| 2012 | 1,400.34                              | 10.19%   | 6,801.22  | 5.98%    |
| 2013 | 1,752.86                              | 25.17%   | 8,535.60  | 25.50%   |