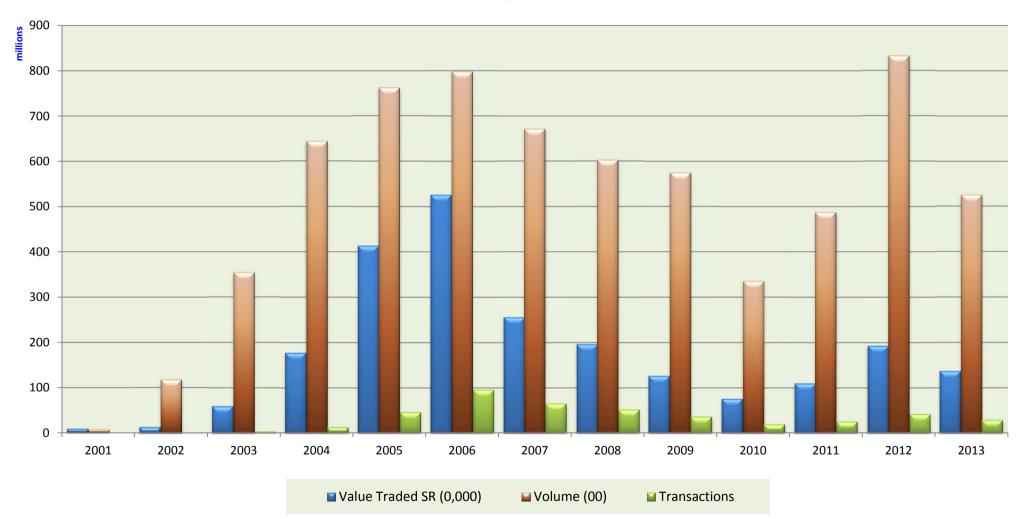

# Market Activity 2001 - 2013

| Years | Value Traded (SR)    | % Change | *Shares Traded | % Change | Transactions | % Change |
|-------|----------------------|----------|----------------|----------|--------------|----------|
| 2001* | 83,601,314,148.00    | -        | 691,828,307    | -        | 605,035      | -        |
| 2002  | 133,787,078,591.00   | 60.03%   | 11,747,097,665 |          | 1,033,669    | 70.84%   |
| 2003  | 596,510,039,348.50   | 345.87%  | 35,409,713,196 | 201.43%  | 3,763,403    | 264.08%  |
| 2004  | 1,773,859,050,285.50 | 197.37%  | 64,392,989,222 | 81.85%   | 13,319,523   | 253.92%  |
| 2005  | 4,138,695,670,040.50 | 133.32%  | 76,282,696,107 | 18.46%   | 46,607,951   | 249.92%  |
| 2006  | 5,261,851,347,215.25 | 27.14%   | 79,828,132,168 | 4.65%    | 96,095,920   | 106.18%  |
| 2007  | 2,557,712,529,502.75 | -51.39%  | 67,138,982,702 | -15.90%  | 65,665,500   | -31.67%  |
| 2008  | 1,962,945,580,483.05 | -23.25%  | 60,311,854,842 | -10.17%  | 52,135,929   | -20.60%  |
| 2009  | 1,264,011,291,721.80 | -35.61%  | 57,416,084,615 | -4.80%   | 36,458,326   | -30.07%  |
| 2010  | 759,184,484,995.00   | -39.94%  | 33,526,456,398 | -41.61%  | 19,536,143   | -46.42%  |
| 2011  | 1,098,836,028,656.75 | 44.74%   | 48,722,502,052 | 45.33%   | 25,546,933   | 30.77%   |
| 2012  | 1,929,318,274,741.75 | 75.58%   | 83,282,445,383 | 70.93%   | 42,105,048   | 64.81%   |
| 2013  | 1,369,665,791,887.89 | -29.01%  | 52,501,945,771 | -36.96%  | 28,967,694   | -31.20%  |

# Market Activity 2001 - 2013