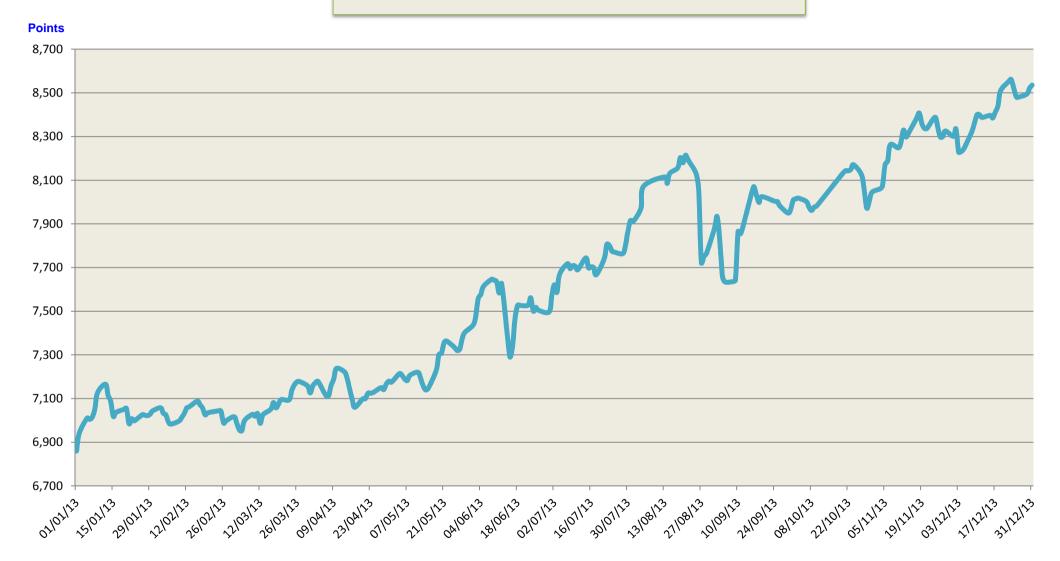

Tadawul All Share Index (TASI) - December 2013

TAdawul All Share Index (TASI) - 2013

TASI & Volume Traded - 2013

## Market Capitalization & Tadawul All Share Index (TASI) 2001 / 2013

| Year | Market Capitalization<br>(SR billion) | % Change | TASI      | % Change |
|------|---------------------------------------|----------|-----------|----------|
| 2001 | 274.53                                | -        | 2,430.11  | -        |
| 2002 | 280.73                                | 2.26%    | 2,518.08  | 3.62%    |
| 2003 | 589.93                                | 110.14%  | 4,437.58  | 76.23%   |
| 2004 | 1,148.60                              | 94.70%   | 8,206.23  | 84.93%   |
| 2005 | 2,438.20                              | 112.28%  | 16,712.64 | 103.66%  |
| 2006 | 1,225.86                              | -49.72%  | 7,933.29  | -52.53%  |
| 2007 | 1,946.35                              | 58.77%   | 11,038.66 | 39.14%   |
| 2008 | 924.53                                | -52.50%  | 4,802.99  | -56.49%  |
| 2009 | 1,195.51                              | 29.31%   | 6,121.76  | 27.46%   |
| 2010 | 1,325.39                              | 10.86%   | 6,620.75  | 8.15%    |
| 2011 | 1,270.84                              | -4.12%   | 6,417.73  | -3.07%   |
| 2012 | 1,400.34                              | 10.19%   | 6,801.22  | 5.98%    |
| 2013 | 1,752.86                              | 25.17%   | 8,535.60  | 25.50%   |