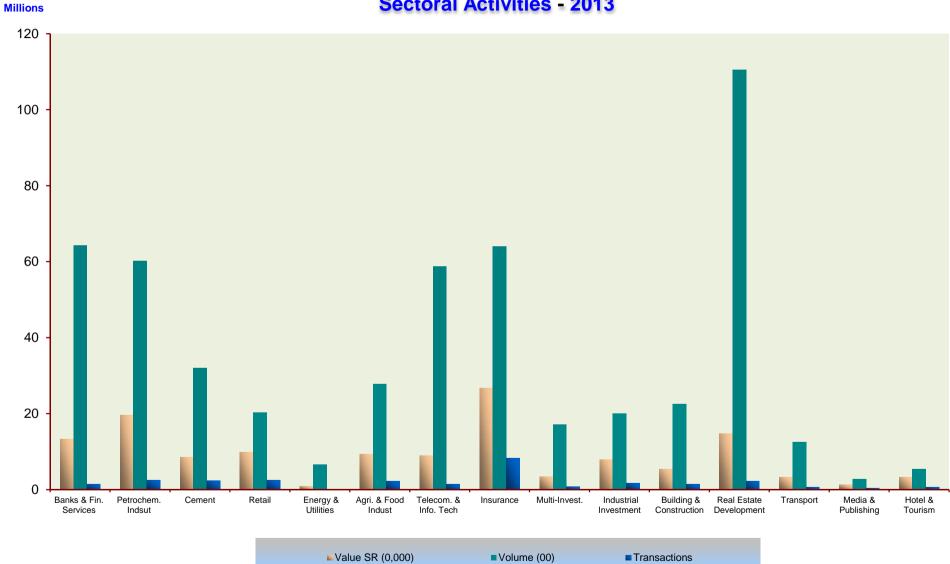

# **Sectoral Activities:**

In term of number **of transactions** during the year 2013, the Insurance sector was the most active sector with 8.31 million trades that represent 28.69% of the total trades during the year, followed by the Retail sector with 2.56 million trades that represent 8.82% and Petrochemical Industries sector with 2.46 million trades or 8.50% of the total trades executed during the year 2013.

The Insurance sector led the market in term of **value of shares traded** during the year 2013 amounting to SR 266.84 billion that represent 19.48% of the total value traded, followed by the Petrochemical Industries sector with SR 196.36 billion that represent 14.34% and the Real Estate Development sector SR 147.94 billion or 10.80% of the total value traded during the year 2013.

In term of number **of shares traded** (*adjusted*), the Real Estate Development sector was the most active sector during the year 2013, the number of shares traded for the sector reached 11.05 billion shares that represent 21.05% of the total volume traded during the year, followed by the Banking & Financial Services Sector with a volume of 6.43 billion shares that represent 12.25% and the Insurance Sector with 6.40 billion shares traded or 12.18% of the total shares traded during the year 2013.

## **Sectoral Activities - 2013**

| Sector                  | Transactions | % To Market | Shares Traded  | % To Market | Value Traded (SR)    | %To Market |
|-------------------------|--------------|-------------|----------------|-------------|----------------------|------------|
| Banks & F. Services     | 1,407,098    | 4.86%       | 6,433,494,997  | 12.25%      | 132,758,178,038.74   | 9.69%      |
| Petrochemical Indust.   | 2,462,284    | 8.50%       | 6,017,852,661  | 11.46%      | 196,355,844,692.05   | 14.34%     |
| Cement                  | 2,358,155    | 8.14%       | 3,195,023,017  | 6.09%       | 85,882,253,944.20    | 6.27%      |
| Retail                  | 2,555,669    | 8.82%       | 2,032,184,533  | 3.87%       | 98,379,057,541.30    | 7.18%      |
| Energy & Utilities      | 134,349      | 0.46%       | 663,980,062    | 1.26%       | 9,607,583,895.40     | 0.70%      |
| Agri. & Food Indust.    | 2,269,124    | 7.83%       | 2,785,443,829  | 5.31%       | 93,286,583,492.10    | 6.81%      |
| Telecom. & Info. Tech.  | 1,430,805    | 4.94%       | 5,874,188,372  | 11.19%      | 90,017,089,898.65    | 6.57%      |
| Insurance               | 8,311,470    | 28.69%      | 6,395,682,186  | 12.18%      | 266,838,366,919.45   | 19.48%     |
| Multi-Investment        | 821,993      | 2.84%       | 1,717,246,022  | 3.27%       | 33,736,844,613.30    | 2.46%      |
| Industrial Investment   | 1,808,681    | 6.24%       | 2,005,153,228  | 3.82%       | 79,878,738,582.65    | 5.83%      |
| Building & Construction | 1,391,109    | 4.80%       | 2,252,829,799  | 4.29%       | 54,670,531,740.65    | 3.99%      |
| Real Estate Development | 2,270,406    | 7.84%       | 11,053,991,087 | 21.05%      | 147,941,052,585.65   | 10.80%     |
| Transport               | 672,497      | 2.32%       | 1,252,719,118  | 2.39%       | 33,555,031,057.60    | 2.45%      |
| Media & Publishing      | 378,676      | 1.31%       | 285,520,275    | 0.54%       | 13,386,648,704.20    | 0.98%      |
| Hotel & Tourism         | 695,378      | 2.40%       | 536,636,585    | 1.02%       | 33,371,986,181.95    | 2.44%      |
| Total                   | 28,967,694   | 100.00%     | 52,501,945,771 | 100.00%     | 1,369,665,791,887.89 | 100.00%    |