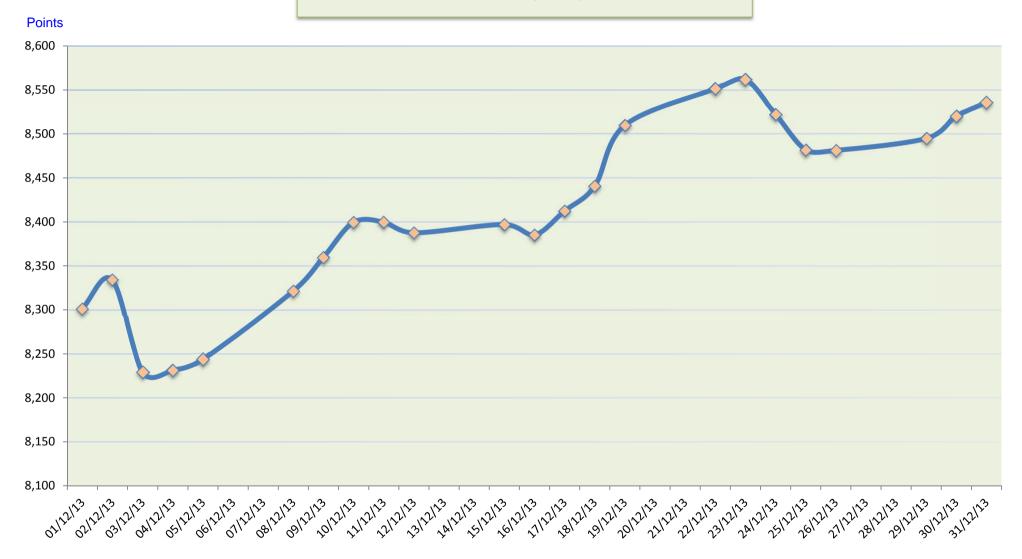

Total Value of Shares Traded reached **SR 1,369.67** billion **28.97** million Transactions were executed during the year 2013

At the end of the year 2013 **Tadawul All Share Index (TASI)** closed at a level of 8,535.60 points compared to 6,801.22 points for the previous year, gained 1,734.38 points (25.50%). The highest close level for the index (TASI) during the year was 8,561.84 points as on  $23^{rd}$  of December.

Tadawul All Share Index (TASI) - December 2013

TAdawul All Share Index (TASI) - 2013

TASI & Volume Traded - 2013