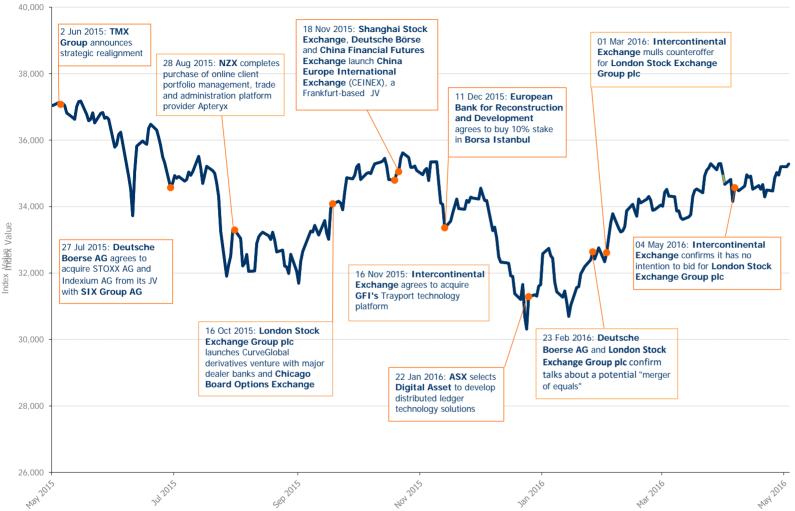

FTSE

Source: FTSE Group, data as at 31 May 2016

1 YEAR PERFORMANCE CHART OF THE FTSE MONDO VISIONE EXCHANGES INDEX (USD CAPITAL RETURN)

Source: FTSE Group, data as at 31 March 2016 © FTSE International Limited