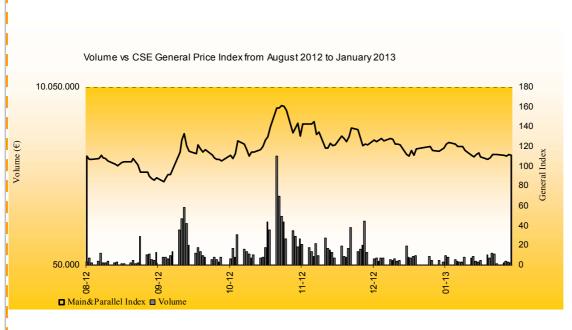

### The General Index of the CSE reached 110,97 points

On the last trading session of January 2013 the General Index reached 110,97 points, representing a relative decrease of 3,39% from the previous month. The value of shares traded exhibited an increase of 2,3% compared to the previous month.

It is worth mentioning however, that the highest level that the General Index reached for the month was 124,29 points. The other Market Indices reached the following levels: Main Market reached 101,06, Parallel Market 612,50, Alternative Market 642,90, Investment Companies 552,37 points. On a sec-

### Total Trading Volume was €8.3 m.

The total value of transactions during the month in review reached €8.3 million, with an average of € 0,4 million per trading session. The Financials sector contributed 93.57% to the total value traded which was the highest among all other sectors. Investors primarily focused their interest on the shares of "Bank of Cyprus Public Company Ltd" and also on shares of "Cyprus Popular Bank Public Co Ltd" with 58,53% and 20,01% of the total value respectively.