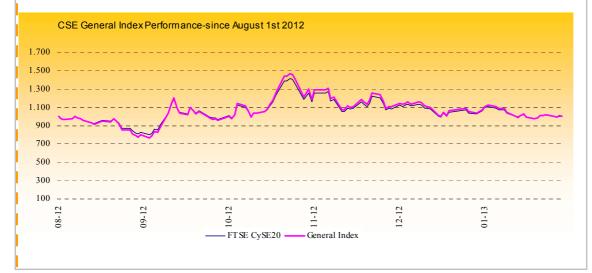

### The General Index of the CSE reached 110,97 points

On the last trading session of January 2013 the General Index reached 110,97 points, representing a relative decrease of 3,39% from the previous month. The value of shares traded exhibited an increase of 2,3% compared to the previous month.

It is worth mentioning however, that the highest level that the General Index reached for the month was 124,29 points. The other Market Indices reached the following levels: Main Market reached 101,06, Parallel Market 612,50, Alternative Market 642,90, Investment Companies 552,37 points. On a sec-