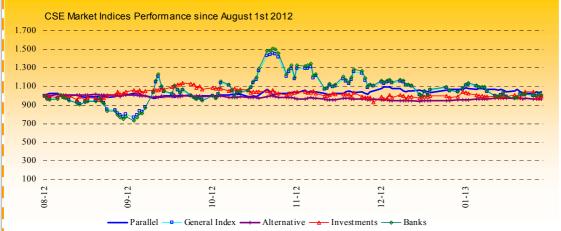

### The General Index of the CSE reached 110,97 points

On the last trading session of January 2013 the General Index reached 110,97 points, representing a relative decrease of 3,39% from the previous month. The value of shares traded exhibited an increase of 2,3% compared to the previous month.

It is worth mentioning however, that the highest level that the General Index reached for the month was 124,29 points. The other Market Indices reached the following levels: Main Market reached 101,06, Parallel Market 612,50, Alternative Market 642,90, Investment Companies 552,37 points. On a sec-

toral level, sub-indices reached the following levels: Banking sector 107,43, Hotels 304,53, FTSE/CySE20 43,22 and finally the FTSE Med 100 reached 4.120,98 points.

The market capitalisation of shares (excluding the Investment Companies Market)