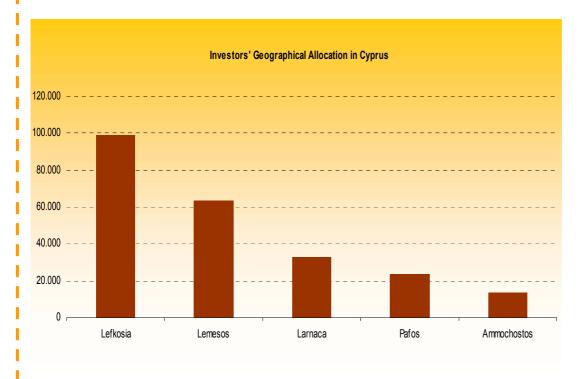

.823 16,58            |
| Ukraine            | 421 3,83               |
| United States      | 335 3,05               |
| Australia          | 231 2,10               |
| South Africa       | 137 1,25               |
| Canada             | 109 0,99               |
| Belarus            | 113 1,03               |
| Kazakhstan         | 103 0,94               |
| Other Countries    | 839 7,63               |
| Total              | 10.996 100,00          |
| L                  | I I                    |

#### Notes:

- 1. The above classification concerns "Investor Share Accounts" who declare another Country (other than Cyprus) as their permanent home country.
- 2. The countries that have been selected have a percentage of the Investor Share Accounts above 1%.



THE CSE'S
FACTS AND
FIGURES











| Clearing transactions value of CSE Clearing Members Selected Period: 2/01/2013 - 31/01/2013 (Share & Bond Markets) |            |             |               |        |  |
|--------------------------------------------------------------------------------------------------------------------|------------|-------------|---------------|--------|--|
|                                                                                                                    |            |             |               |        |  |
| MARFIN CLR (FINANCIAL SERVICES) LTD                                                                                | 1000000010 | Main Share  | 3.995.776,00  | 24,04  |  |
| SHARELINK SEC. & FIN. SER. LTD