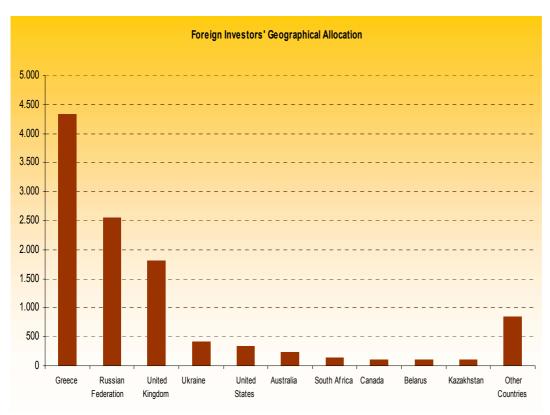

23 16,58            |
| Ukraine            | 421 3,83               |
| United States      | 335 3,05               |
| Australia          | 231 2,10               |
| South Africa       | 137 1,25               |
| Canada             | 109 0,99               |
| Belarus            | 113 1,03               |
| Kazakhstan         | 103 0,94               |
| Other Countries    | 839 7,63               |
| Total              | 10.996 100,00          |
| L                  | I I                    |

#### Notes:

- 1. The above classification concerns "Investor Share Accounts" who declare another Country (other than Cyprus) as their permanent home country.
- 2. The countries that have been selected have a percentage of the Investor Share Accounts above 1%.



THE CSE'S
FACTS AND
FIGURES











| Clearing transactions value of CSE Clearing Members Selected Period: 2/01/2013 - 31/01/2013 (Share & Bond Markets) |            |             |               |        |  |
|--------------------------------------------------------------------------------------------------------------------|------------|-------------|---------------|--------|--|
|                                                                                                                    |            |             |               |        |  |
| MARFIN CLR (FINANCIAL SERVICES) LTD                                                                                | 1000000010 | Main Share  | 3.995.776,00  | 24,04  |  |
| SHARELINK SEC. & FIN. SER. LTD