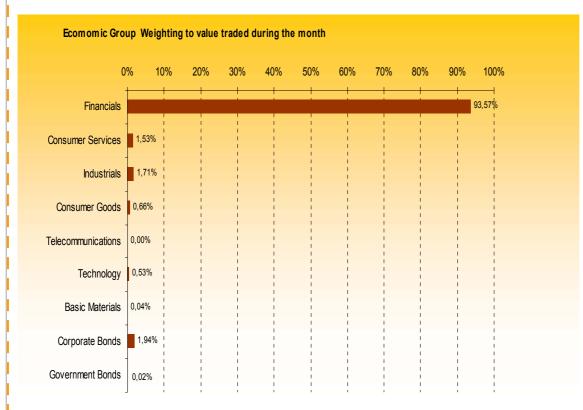

### Total Trading Volume was €8.3 m.

The total value of transactions during the month in review reached €8.3 million, with an average of € 0,4 million per trading session. The Financials sector contributed 93.57% to the total value traded which was the highest among all other sectors. Investors primarily focused their interest on the shares of "Bank of Cyprus Public Company Ltd" and also on shares of "Cyprus Popular Bank Public Co Ltd" with 58,53% and 20,01% of the total value respectively.