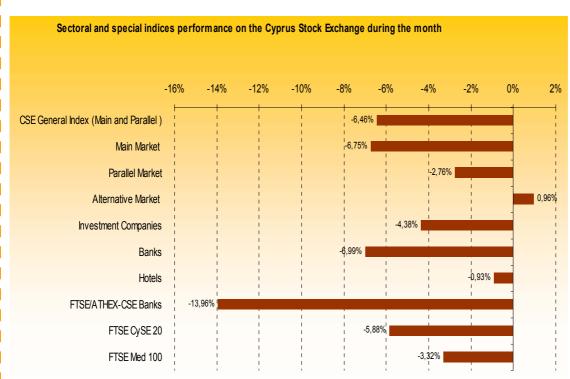

### The General Index of the CSE reached 110,97 points

On the last trading session of January 2013 the General Index reached 110,97 points, representing a relative decrease of 3,39% from the previous month. The value of shares traded exhibited an increase of 2,3% compared to the previous month.

It is worth mentioning however, that the highest level that the General Index reached for the month was 124,29 points. The other Market Indices reached the following levels: Main Market reached 101,06, Parallel Market 612,50, Alternative Market 642,90, Investment Companies 552,37 points. On a sec-

toral level, sub-indices reached the following levels: Banking sector 107,43, Hotels 304,53, FTSE/CySE20 43,22 and finally the FTSE Med 100 reached 4.120,98 points.

The market capitalisation of shares (excluding the Investment Companies Market)